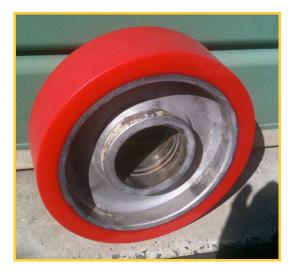

## Result:

We were able to specifically design an outer cast shell for the wheel using highly modified polyurethane at a cost of \$150.00 for each wheel. Rather than replace the wheel every three (3) months they now replace the outer shell every six (6) months. This solution significantly reduced their costs. Below is the finished solution.